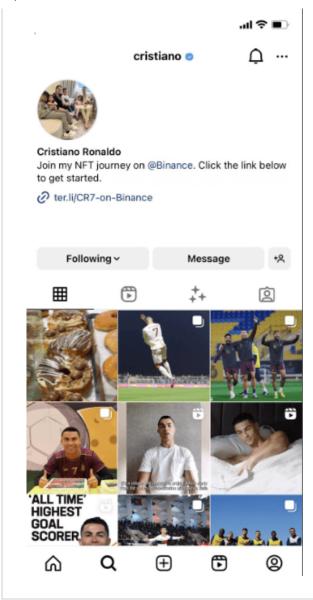

# **Manipulation Check**

| Who posted the picture in Instagram? |  |  |
|--------------------------------------|--|--|
| Christiano Ronaldo                   |  |  |
| ○ Tom Cruise                         |  |  |
| ◯ Julia Roberts                      |  |  |
| Taylor Swift                         |  |  |
| Hannah Johnson                       |  |  |
| ○ Henry Miller                       |  |  |
|                                      |  |  |