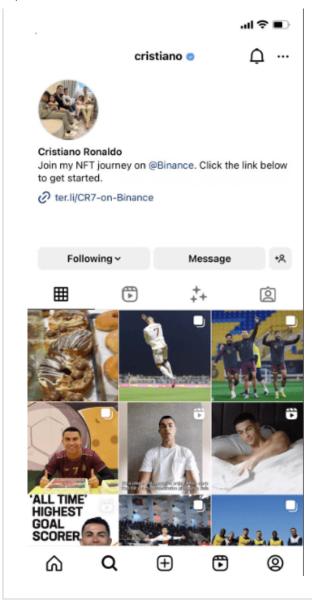

|
|      | ○ I don't use Instagram                                                                                                                                                                                                                                                                                                                              |
|      |                                                                                                                                                                                                                                                                                                                                                      |

ToPA





## **ToNS**





### **CrPA**





## **CrNS**





## **JR-NS**





## JR-PA





## **TS-NS**





### TS-PA





#### **HM-NS**





## HM-PA





## HJ - NS





#### HJ - PA





## **Recall question**

Do you remember the name of the bakery in the Instagram post you just saw? ○ Yes ○ No

Please fill in the name of the bakery

The name of the bakery was Crumbles Bakery. Imagine they are a popular, world famous bakery that is opening in your city soon.

## Responses after manipulation

|             | Strongly<br>Disagree 1 | 2          | 3          | 4          | 5          | 6          | Strongly<br>Agree 7 |
|-------------|------------------------|------------|------------|------------|------------|------------|---------------------|
| Exciting    | 0                      | 0          | 0          | 0          |