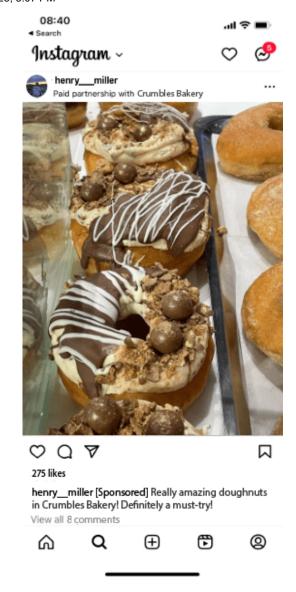

|
|      |                                                                                                                                                                                                                                                                                                                                                      |

ToPA





## **ToNS**





### **CrPA**





## **CrNS**





## **JR-NS**





## JR-PA





## **TS-NS**





### TS-PA





#### **HM-NS**





## HM-PA





## HJ - NS





#### HJ - PA





## **Recall question**

Do you remember the name of the bakery in the Instagram post you just saw? ○ Yes ○ No

Please fill in the name of the bakery

The name of the bakery was Crumbles Bakery. Imagine they are a popular, world famous bakery that is opening in your city soon.

## Responses after manipulation

|             | Strongly<br>Disagree 1 | 2          | 3          | 4          | 5          | 6          | Strongly<br>Agree 7 |
|-------------|------------------------|------------|------------|------------|------------|------------|---------------------|
| Exciting    | 0                      | 0          | 0          | 0          | 0          | 0          | 0                   |
| Positive    | 0                      | $\bigcirc$ | $\bigcirc$ | $\