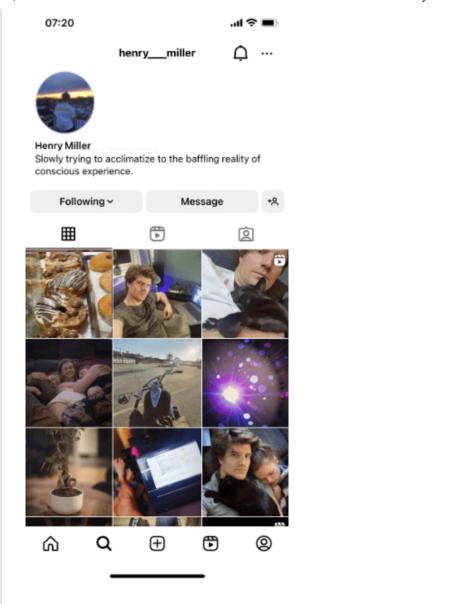

|
|      |                                                                                                                                                                                                                                                                                                                                                      |

ToPA





## **ToNS**





### **CrPA**





## **CrNS**





## **JR-NS**





## JR-PA





## **TS-NS**





### TS-PA





#### **HM-NS**





## HM-PA





## HJ - NS





#### HJ - PA





## **Recall question**

Do you remember the name of the bakery in the Instagram post you just saw? ○ Yes ○ No

Please fill in the name of the bakery

The name of the bakery was Crumbles Bakery. Imagine they are a popular, world famous bakery that is opening in your city soon.

## Responses after manipulation

|             | Strongly<br>Disagree 1 | 2          | 3          | 4          | 5          | 6          | Strongly<br>Agree 7 |
|-------------|------------------------|------------|------------|------------|------------|------------|---------------------|
| Exciting    | 0                      | 0          | 0          | 0          | 0          | 0          | 0                   |
| Positive    | 0                      | $\bigcirc$ | $\bigcirc$ |