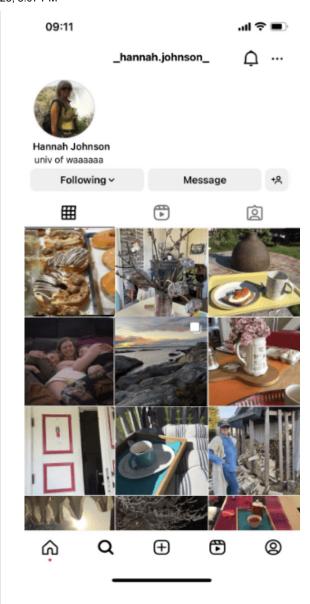

|
|      |                                                                                                                                                                                                                                                                                                                                                      |

ToPA





## **ToNS**





### **CrPA**





## **CrNS**





## **JR-NS**





## JR-PA





## **TS-NS**





### TS-PA





#### **HM-NS**





## HM-PA





## HJ - NS





#### HJ - PA





## **Recall question**

Do you remember the name of the bakery in the Instagram post you just saw? ○ Yes ○ No

Please fill in the name of the bakery

The name of the bakery was Crumbles Bakery. Imagine they are a popular, world famous bakery that is opening in your city soon.

## Responses after manipulation

|             | Strongly<br>Disagree 1 | 2          | 3          | 4          | 5          | 6          | Strongly<br>Agree 7 |
|-------------|------------------------|------------|------------|------------|------------|------------|---------------------|
| Exciting    | 0                      | 0          | 0          | 0          | 0          | 0          | 0                   |
| Positive    | 0                      | $\bigcirc$ | $\bigcirc$ | $\bigcirc$ | $\bigcirc$ | $\bigcir