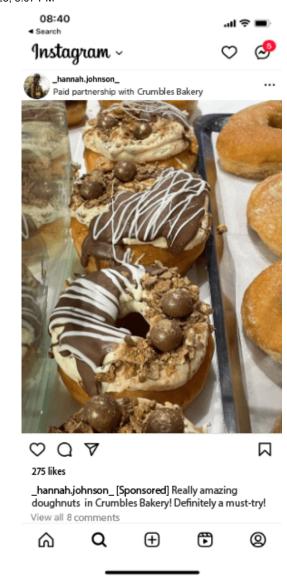

|
|      |                                                                                                                                                                                                                                                                                                                                                      |

ToPA





## **ToNS**





### **CrPA**





## **CrNS**





## **JR-NS**





## JR-PA





## **TS-NS**





### TS-PA





#### **HM-NS**





## HM-PA





## HJ - NS





#### HJ - PA





## **Recall question**

Do you remember the name of the bakery in the Instagram post you just saw? ○ Yes ○ No

Please fill in the name of the bakery

The name of the bakery was Crumbles Bakery. Imagine they are a popular, world famous bakery that is opening in your city soon.

## Responses after manipulation

|             | Strongly<br>Disagree 1 | 2          | 3          | 4          | 5          | 6          | Strongly<br>Agree 7 |
|-------------|------------------------|------------|------------|------------|------------|------------|---------------------|
| Exciting    | 0                      | 0          | 0          | 0          | 0          | 0          | 0                   |
| Positive    | 0                      | $\bigcirc$ | $\bigcirc$ | $\bigcirc$ | $\bigcirc$ | $\bigcirc$