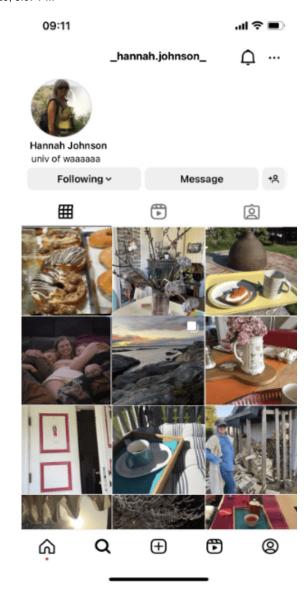

|
|      |                                                                                                                                                                                                                                                                                                                                                      |

ToPA





## **ToNS**





### **CrPA**





## **CrNS**





## **JR-NS**





## JR-PA





## **TS-NS**





### TS-PA





#### **HM-NS**





## HM-PA





## HJ - NS





#### HJ - PA





## **Recall question**

Do you remember the name of the bakery in the Instagram post you just saw? ○ Yes ○ No

Please fill in the name of the bakery

The name of the bakery was Crumbles Bakery. Imagine they are a popular, world famous bakery that is opening in your city soon.

## Responses after manipulation

|             | Strongly<br>Disagree 1 | 2          | 3          | 4          | 5          | 6          | Strongly<br>Agree 7 |
|-------------|------------------------|------------|------------|------------|------------|------------|---------------------|
| Exciting    | 0                      | 0          | 0          | 0          | 0          | 0          | 0                   |
| Positive    | 0                      | $\bigcirc$ | $\bigcirc$ | $\bigcirc$ | $\b