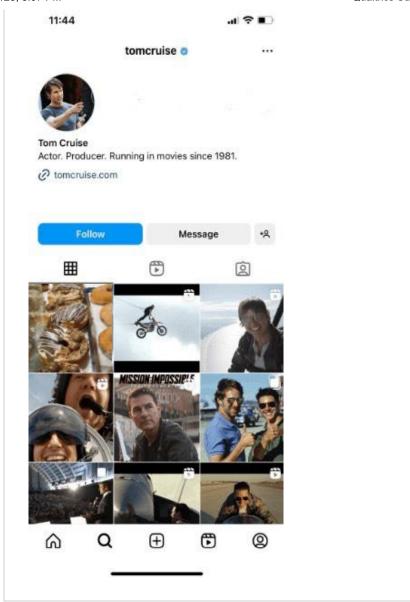

|
|      | ○ I don't use Instagram                                                                                                                                                                                                                                                                                                                              |
|      |                                                                                                                                                                                                                                                                                                                                                      |

ToPA





## **ToNS**





### **CrPA**





## **CrNS**





## **JR-NS**





## JR-PA





## **TS-NS**





### TS-PA





#### **HM-NS**





## HM-PA





## HJ - NS





#### HJ - PA





## **Recall question**

Do you remember the name of the bakery in the Instagram post you just saw? ○ Yes ○ No

Please fill in the name of the bakery

The name of the bakery was Crumbles Bakery. Imagine they are a popular, world famous bakery that is opening in your city soon.

## Responses after manipulation

|             | Strongly<br>Disagree 1 | 2          | 3          | 4          | 5          | 6          | Strongly<br>Agree 7 |
|-------------|------------------------|------------|------------|------------|------------|------------|---------------------|
| Exciting    | 0                      | 0