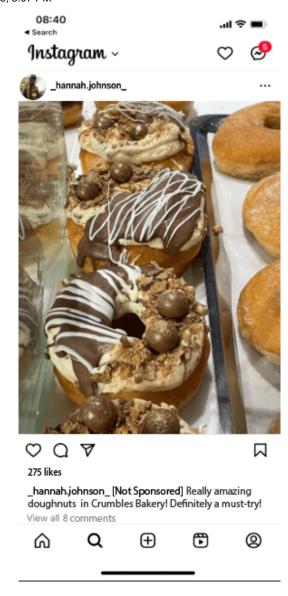

|
|      |                                                                                                                                                                                                                                                                                                                                                      |

ToPA





## **ToNS**





### **CrPA**





## **CrNS**





## **JR-NS**





## JR-PA





## **TS-NS**





### TS-PA





#### **HM-NS**





## HM-PA





## HJ - NS





#### HJ - PA





## **Recall question**

Do you remember the name of the bakery in the Instagram post you just saw? ○ Yes ○ No

Please fill in the name of the bakery

The name of the bakery was Crumbles Bakery. Imagine they are a popular, world famous bakery that is opening in your city soon.

## Responses after manipulation

|             | Strongly<br>Disagree 1 | 2          | 3          | 4          | 5          | 6          | Strongly<br>Agree 7 |
|-------------|------------------------|------------|------------|------------|------------|------------|---------------------|
| Exciting    | 0                      | 0          | 0          | 0          | 0          | 0          | 0                   |
| Positive    | 0                      | $\bigcirc$ | $\bigcirc$ | $\bigcirc$ | $\big