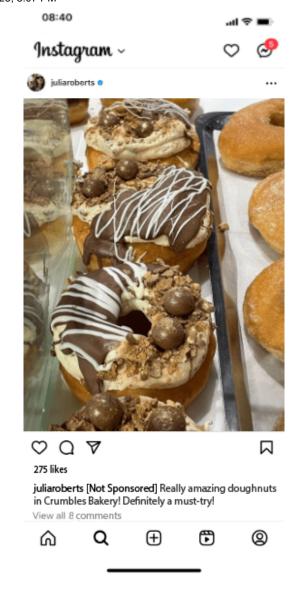

# **Manipulation Check**

| Who posted the picture in Instagram? |  |  |
|--------------------------------------|--|--|
| Christiano Ronaldo                   |  |  |
| ○ Tom Cruise                         |  |  |
| ◯ Julia Roberts                      |  |  |
| Taylor Swift                         |  |  |
| Hannah Johnson                       |  |  |
| ○ Henry Miller                       |  |  |
|                                      |  |  |

| <b>187</b>     |                                                       |  |
|----------------|-------------------------------------------------------|--|
| Was the Instag | ram post you saw sponsored?                           |  |
| ○ Yes          |                                                       |  |
| ○ No           |                                                       |  |
| ographics      |                                                       |  |
| Gender         |                                                       |  |
| ○ Male         |                                                       |  |
| ○ Female       |                                                       |  |
| ○ Non-binary   | / third gender                                        |  |
| O Prefer not t | o say                                                 |  |
|                |                                                       |  |
| How old are yo | u? (Write in full years with numbers. For example 21) |  |
|                |                                                       |  |
|                |                                                       |  |
| Which country  | do you live in?                                       |  |
|                |                                                       |  |
|                |                                                       |  |