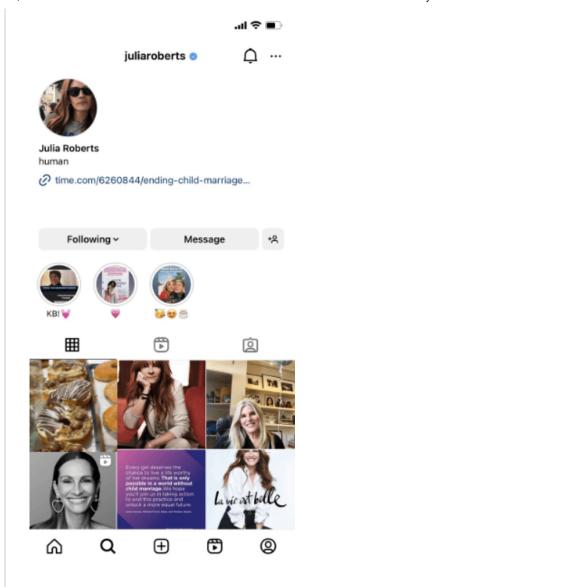

# **Manipulation Check**

| Who posted the picture in Instagram? |  |  |
|--------------------------------------|--|--|
| Christiano Ronaldo                   |  |  |
| ○ Tom Cruise                         |  |  |
| ◯ Julia Roberts                      |  |  |
| Taylor Swift                         |  |  |
| Hannah Johnson                       |  |  |
| ○ Henry Miller                       |  |  |
|                                      |  |  |