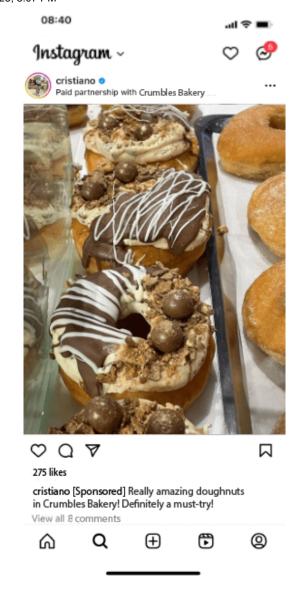

ToPA

# **Manipulation Check**

| Who posted the picture in Instagram? |  |  |
|--------------------------------------|--|--|
| Christiano Ronaldo                   |  |  |
| ○ Tom Cruise                         |  |  |
| ◯ Julia Roberts                      |  |  |
| Taylor Swift                         |  |  |
| Hannah Johnson                       |  |  |
| ○ Henry Miller                       |  |  |
|                                      |  |  |

| <b>187</b>     |                                                       |  |
|----------------|-------------------------------------------------------|--|
| Was the Instag | ram post you saw sponsored?                           |  |
| ○ Yes          |                                                       |  |
| ○ No           |                                                       |  |
| ographics      |                                                       |  |
| Gender         |                                                       |  |
| ○ Male         |                                                       |  |
| ○ Female       |                                                       |  |
| ○ Non-binary   | / third gender                                        |  |
| O Prefer not t | o say                                                 |  |
|                |                                                       |  |
| How old are yo | u? (Write in full years with numbers. For example 21) |  |
|                |                                                       |  |
|                |                                                       |  |
| Which country  | do you live in?                                       |  |
|                |                                                       |  |
|                |                                                       |  |