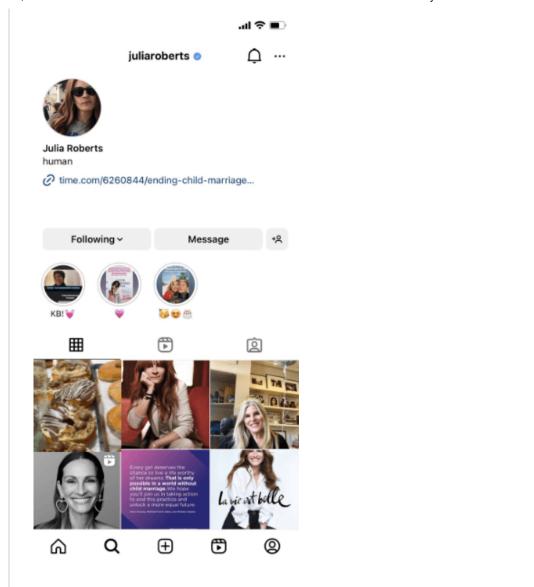

## **JR-NS**

# **Manipulation Check**

| Who posted the picture in Instagram? |  |  |
|--------------------------------------|--|--|
| Christiano Ronaldo                   |  |  |
| ○ Tom Cruise                         |  |  |
| ◯ Julia Roberts                      |  |  |
| Taylor Swift                         |  |  |
| Hannah Johnson                       |  |  |
| ○ Henry Miller                       |  |  |
|                                      |  |  |