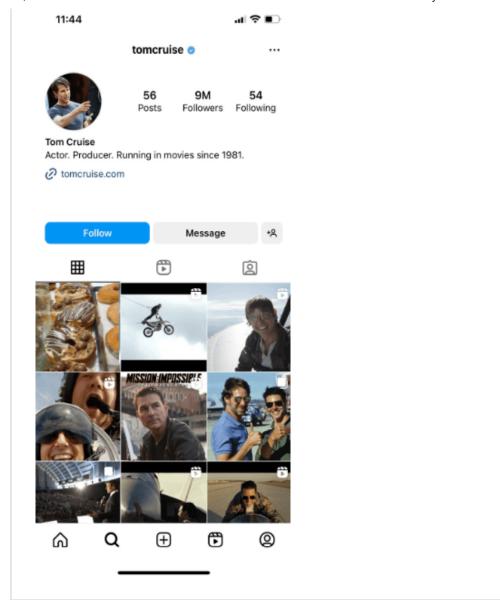

|
|      | ○ I don't use Instagram                                                                                                                                                                                                                                                                                                                              |
|      |                                                                                                                                                                                                                                                                                                                                                      |

ToPA





## **ToNS**





### **CrPA**





## **CrNS**





## **JR-NS**





## JR-PA





## **TS-NS**





### TS-PA





#### **HM-NS**





## HM-PA





## HJ - NS





#### HJ - PA





## **Recall question**

Do you remember the name of the bakery in the Instagram post you just saw? ○ Yes ○ No

Please fill in the name of the bakery

The name of the bakery was Crumbles Bakery. Imagine they are a popular, world famous bakery that is opening in your city soon.

## Responses after manipulation

|             | Strongly<br>Disagree 1 | 2          | 3          | 4          | 5          | 6          | Strongly<br>Agree 7 |
|-------------|------------------------|------------|------------|------------|------------|------------|---------------------|
| Exciting    | 0                      | 0          | 0