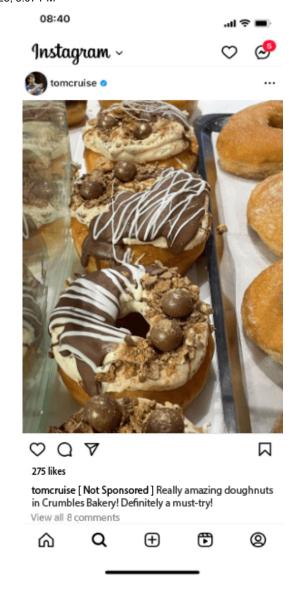

## **Recall question**

Do you remember the name of the bakery in the Instagram post you just saw? ○ Yes ○ No

Please fill in the name of the bakery

The name of the bakery was Crumbles Bakery. Imagine they are a popular, world famous bakery that is opening in your city soon.