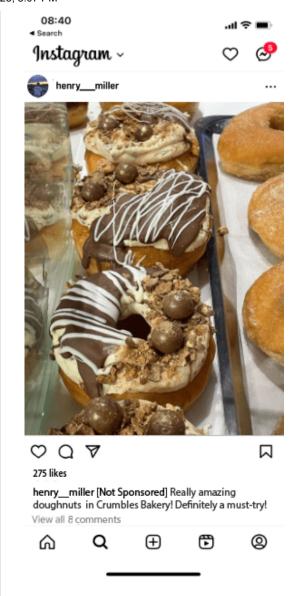

#### **HM-NS**

## **Recall question**

Do you remember the name of the bakery in the Instagram post you just saw? ○ Yes ○ No

Please fill in the name of the bakery

The name of the bakery was Crumbles Bakery. Imagine they are a popular, world famous bakery that is opening in your city soon.