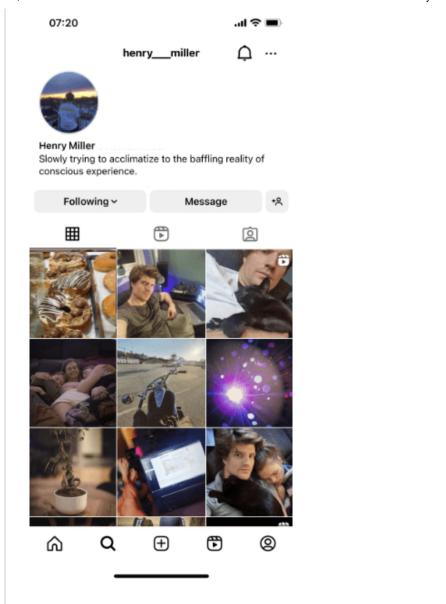

|
|      |                                                                                                                                                                                                                                                                                                                                                      |

ToPA





## **ToNS**





### **CrPA**





## **CrNS**





## **JR-NS**





## JR-PA





## **TS-NS**





### TS-PA





#### **HM-NS**





## HM-PA





## HJ - NS





#### HJ - PA





## **Recall question**

Do you remember the name of the bakery in the Instagram post you just saw? ○ Yes ○ No

Please fill in the name of the bakery

The name of the bakery was Crumbles Bakery. Imagine they are a popular, world famous bakery that is opening in your city soon.

## Responses after manipulation

|             | Strongly<br>Disagree 1 | 2          | 3          | 4          | 5          | 6          | Strongly<br>Agree 7 |
|-------------|------------------------|------------|------------|------------|------------|------------|---------------------|
| Exciting    | 0                      | 0          | 0          | 0          | 0          | 0          | 0                   |
| Positive    | 0                      | $\bigcirc$ |