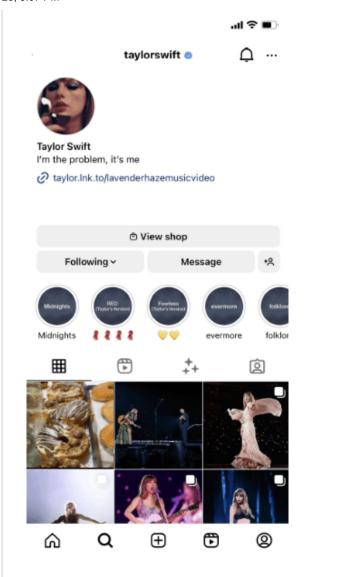

gram                                                                                                                                                                                                                                                                                                                              |
|      |                                                                                                                                                                                                                                                                                                                                                      |

ToPA





## **ToNS**





### **CrPA**





## **CrNS**





## **JR-NS**





## JR-PA





## **TS-NS**





### TS-PA





#### **HM-NS**





## HM-PA





## HJ - NS





#### HJ - PA





## **Recall question**

Do you remember the name of the bakery in the Instagram post you just saw? ○ Yes ○ No

Please fill in the name of the bakery

The name of the bakery was Crumbles Bakery. Imagine they are a popular, world famous bakery that is opening in your city soon.

## Responses after manipulation

|             | Strongly<br>Disagree 1 | 2          | 3          | 4          | 5          | 6          | Strongly<br>Agree 7 |
|-------------|------------------------|------------|------------|------------|------------|------------|---------------------|
| Exciting    | 0                      | 0          | 0          | 0          | 0          | 0          | 0                   |
| Positive    | 0