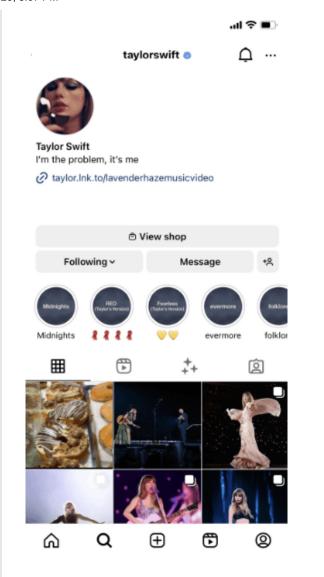

## **TS-NS**

# **Manipulation Check**

| Who posted the picture in Instagram? |  |  |
|--------------------------------------|--|--|
| Christiano Ronaldo                   |  |  |
| ○ Tom Cruise                         |  |  |
| ◯ Julia Roberts                      |  |  |
| Taylor Swift                         |  |  |
| Hannah Johnson                       |  |  |
| ○ Henry Miller                       |  |  |
|                                      |  |  |